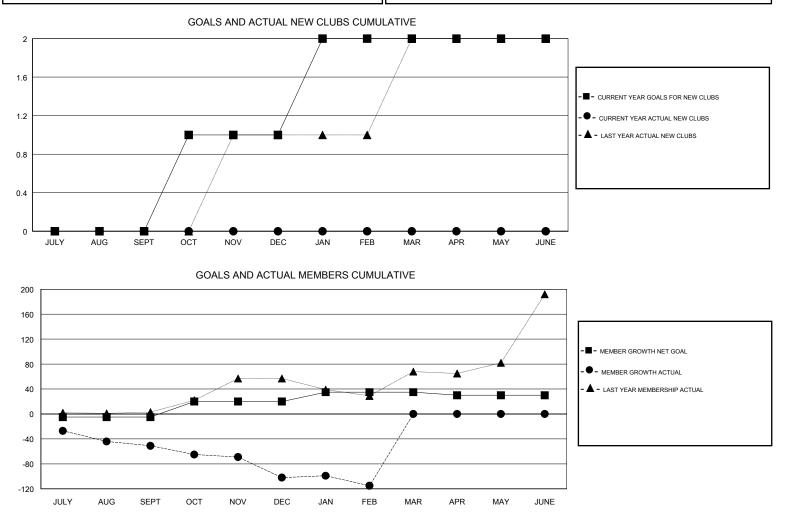

## 

| GMT: JOE AL   | PICONE        |             | LOCA          | ATION TEXAS GN                   |                           |                         |                                                    |  |
|---------------|---------------|-------------|---------------|----------------------------------|---------------------------|-------------------------|----------------------------------------------------|--|
|               | Club          | s           |               | Members<br>RESULTS FOR 2017-2018 |                           |                         |                                                    |  |
|               | RESULTS FOR   | R 2017-2018 |               |                                  |                           |                         |                                                    |  |
| QUARTER       | NEW CLUB GOAL | NEW CLUBS   | DROPPED CLUBS | QUARTER                          | MEMBER GROWTH NET<br>GOAL | MEMBER GROWTH<br>ACTUAL | DROPPED<br>MEMBERS ACTUAL<br>(including transfers) |  |
| JULY/AUG/SEPT | 0             | 0           | 0             | JULY/AUG/SEPT                    | -5                        | 43                      | 90                                                 |  |
| OCT/NOV/DEC   | 1             | 0           | 1             | OCT/NOV/DEC                      | 25                        | 65                      | 112                                                |  |
| JAN/FEB/MAR   | 1             | 0           | 0             | JAN/FEB/MAR                      | 15                        | 46                      | 56                                                 |  |
| APR/MAY/JUNE  | 0             | 0           | 0             | APR/MAY/JUNE                     | -5                        | 0                       | 0                                                  |  |